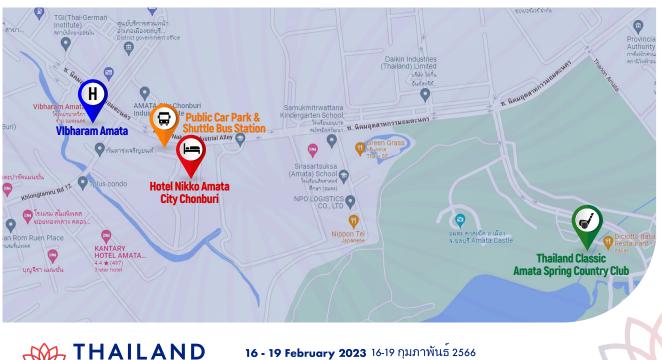

## **HOW TO GET THERE:**

If you drive or take a taxi:

Get driving directions in Google Maps, navigate to Thailand Classic Public Car Park situated at https://maps.app.goo.gl/g4DPzi5SMoCGjTYdA?g\_st=il

Please follow the signage on site and park in the designated area.

Or navigate to "Hotel Nikko Amata City Chonburi", the Public Car Park is located between "Hotel Nikko Amata City Chonburi" and "Vibharam Amata Hospital".

The public car parking area:

Shuttle services on site:

A complementary shuttle service is offered to all spectators free of charge. This continuous shuttle service will be available between the Public Car Park and Amata Spring County Club Public Entrance. The shuttle service to the golf course will begin at 7:00am on Thursday Feb 16 and Friday Feb 17, and at 8:00am across the weekend – February 18 and 19. This service will run until 3:30pm each day.